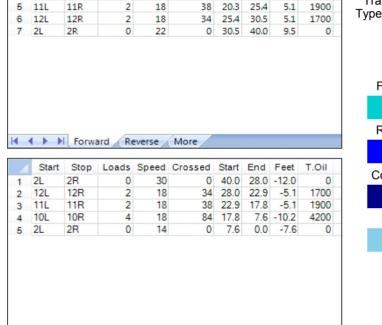

Start Stop Loads Speed Crossed Start End Feet

111

27

46

0.0 5.1

7.6

20.3

5.1

7.6 12.7

63 12.7

5.1

2.5

5.1

7.6

5550

1350

2300

3150

18

18

18

18

2

3

| ← → ▶| Forward Reverse More

2L

91

4 10L

7R

9R

10R

2 7L