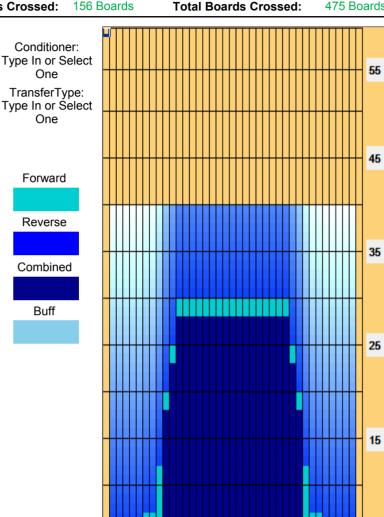

## Finále Seniorskej BwL 2018

5

Oil Pattern Distance: 40 Feet 40 Feet Oil Per Board: 50 uL **Reverse Brush Drop:** 15.95 mL 7.8 mL **Forward Oil Total: Reverse Oil Total:** 23.75 mL Volume Oil Total: Forward Boards Crossed: 319 Boards **Reverse Boards Crossed:** 156 Boards 475 Boards **Total Boards Crossed:** 