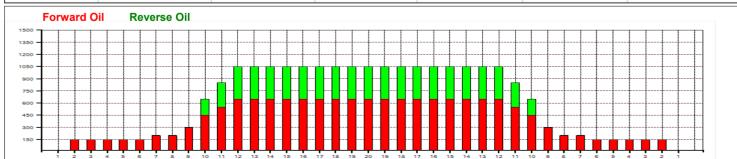

## Finále Seniorskej BwL 2018

5

Oil Pattern Distance: 40 Feet 40 Feet Oil Per Board: 50 uL **Reverse Brush Drop:** 15.95 mL 7.8 mL **Forward Oil Total: Reverse Oil Total:** 23.75 mL Volume Oil Total: Forward Boards Crossed: 319 Boards **Reverse Boards Crossed:** 156 Boards 475 Boards **Total Boards Crossed:** 