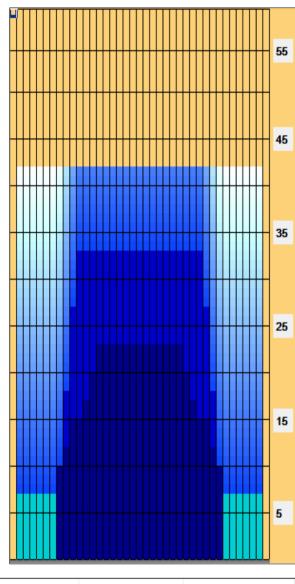

## Seniorské Majstrovstvá SR vo dvojiciach 2018/2019

Oil Pattern Distance: 42 Feet 42 Feet Oil Per Board: **Reverse Brush Drop:** 50 uL 14.95 mL 25.95 mL **Forward Oil Total:** 11 mL **Reverse Oil Total:** Volume Oil Total: Forward Boards Crossed: 299 Boards **Reverse Boards Crossed:** 220 Boards 519 Boards **Total Boards Crossed:** 