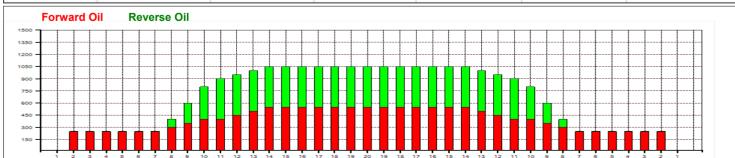

## Seniorské Majstrovstvá SR vo dvojiciach 2018/2019

Oil Pattern Distance: 42 Feet 42 Feet Oil Per Board: **Reverse Brush Drop:** 50 uL 14.95 mL 25.95 mL **Forward Oil Total:** 11 mL **Reverse Oil Total:** Volume Oil Total: Forward Boards Crossed: 299 Boards **Reverse Boards Crossed:** 220 Boards 519 Boards **Total Boards Crossed:** 