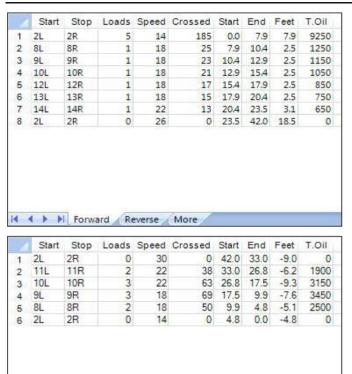

## Seniorské Majstrovstvá SR vo dvojiciach 2018/2019

Oil Pattern Distance: 42 Feet 42 Feet Oil Per Board: **Reverse Brush Drop:** 50 uL 14.95 mL 25.95 mL **Forward Oil Total:** 11 mL **Reverse Oil Total:** Volume Oil Total: Forward Boards Crossed: 299 Boards **Reverse Boards Crossed:** 220 Boards 519 Boards **Total Boards Crossed:** 