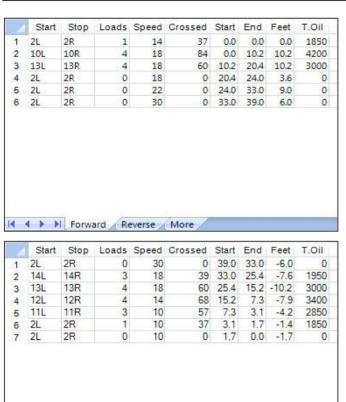

## MČR Juniorů 1. den 2019

Oil Pattern Distance: 39 Feet **Reverse Brush Drop:** 39 Feet Oil Per Board: 50 uL **Forward Oil Total:** 9.05 mL **Reverse Oil Total:** 13.05 mL **Volume Oil Total:** 22.1 mL Forward Boards Crossed: 181 Boards Reverse Boards Crossed: 261 Boards 442 Boards **Total Boards Crossed:** 

## MČR Juniorů 1. den 2019

Oil Pattern Distance: 39 Feet Reverse Brush Drop: 39 Feet Oil Per Board: 50 uL **Forward Oil Total:** 9.05 mL 13.05 mL **Volume Oil Total:** 22.1 mL **Reverse Oil Total:** 442 Boards Forward Boards Crossed: 181 Boards Reverse Boards Crossed: 261 Boards **Total Boards Crossed:**