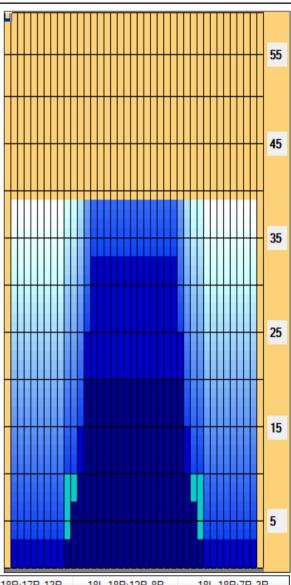

## MČR Juniorů 1. den 2019

Oil Pattern Distance: 39 Feet **Reverse Brush Drop:** 39 Feet Oil Per Board: 50 uL **Forward Oil Total:** 9.05 mL **Reverse Oil Total:** 13.05 mL **Volume Oil Total:** 22.1 mL Forward Boards Crossed: 181 Boards Reverse Boards Crossed: 261 Boards 442 Boards **Total Boards Crossed:** 

## MČR Juniorů 1. den 2019

Oil Pattern Distance: 39 Feet Reverse Brush Drop: 39 Feet Oil Per Board: 50 uL **Forward Oil Total:** 9.05 mL 13.05 mL **Volume Oil Total:** 22.1 mL **Reverse Oil Total:** 442 Boards Forward Boards Crossed: 181 Boards Reverse Boards Crossed: 261 Boards **Total Boards Crossed:**