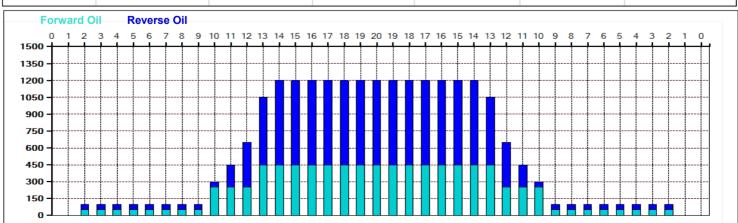

## MČR Juniorů 1. den 2019

Oil Pattern Distance: 39 Feet **Reverse Brush Drop:** 39 Feet Oil Per Board: 50 uL **Forward Oil Total:** 9.05 mL **Reverse Oil Total:** 13.05 mL **Volume Oil Total:** 22.1 mL Forward Boards Crossed: 181 Boards Reverse Boards Crossed: 261 Boards 442 Boards **Total Boards Crossed:** 

## MČR Juniorů 1. den 2019

Oil Pattern Distance: 39 Feet Reverse Brush Drop: 39 Feet Oil Per Board: 50 uL **Forward Oil Total:** 9.05 mL 13.05 mL **Volume Oil Total:** 22.1 mL **Reverse Oil Total:** 442 Boards Forward Boards Crossed: 181 Boards Reverse Boards Crossed: 261 Boards **Total Boards Crossed:**