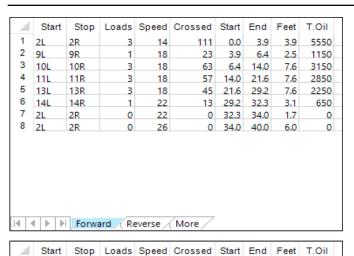

0

1 2L

2 14L

3

5

6 2L

>

Description

13L

11L

10L

2R

14R

13R

11R

10R

2R

30

22

18

18

14

10

0 40.0 30.0 -10.0

19.3

7.8

0.0

-3.1

-7.6

-7.6

-3.9

650

2250

2100

30.0 26.9

57 19.3 11.7

Reverse Drop Brush 32'. Download PDF for full description.

Outside Track:Middle | Middle Track:Middle | Inside Track:Middle

13

45 26.9

42 11.7

0 7.8

Conditioner: Type In or Select One TransferType: Type In or Select One

Forward Reverse Combined Buff

MIddle: Inside Track

Middle:Middle Track | Middle:Outside Track

| Item | 3L-7L:18L-18R | 8L-12L:18L-18R | 13L-17L:18L-18R | 18L-18R:17R-13R | 18L-18R:12R-8R | 18L-18R:7R |
|------|---------------|----------------|-----------------|-----------------|----------------|------------|
|      |               |                |                 |                 |                |            |