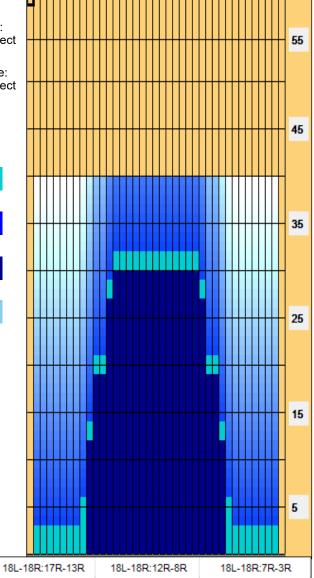

42 11.7

0 7.8

Conditioner: Type In or Select One TransferType: Type In or Select One

Forward Reverse Combined Buff

MIddle: Inside Track

Middle:Middle Track | Middle:Outside Track

| Item | 3L-7L:18L-18R | 8L-12L:18L-18R | 13L-17L:18L-18R | 18L-18R:17R-13R | 18L-18R:12R-8R | 18L-18R:7R |
|------|---------------|----------------|-----------------|-----------------|----------------|------------|
|      |               |                |                 |                 |                |            |

| ack Zone Ratio          | 7.67                      | 2.5                                               | 1.02                                             | 1.02                                               | 2.5                                              | 7.67                                              |
|-------------------------|---------------------------|---------------------------------------------------|--------------------------------------------------|----------------------------------------------------|--------------------------------------------------|---------------------------------------------------|
| Forward <sub>2</sub> Oi | g 4 Reverse Oil 9         | 10 11 12 13 14 15 1                               | 6 17 18 19 20 19 18                              | 17 16 15 14 13 12                                  | 11 10 9 8 7 6 5                                  | 4 3 2 1 0                                         |
| 1500                    |                           | <del>-                                     </del> | <del>                                     </del> | <del>-                                      </del> | <del>                                     </del> | <del>-                                     </del> |
| 1350                    |                           |                                                   | <del> } </del>                                   |                                                    | ++                                               |                                                   |
| 1200                    |                           | <del>   <u> </u>-</del>                           | <del>Ŀ</del> ┈ <del></del> ╁┈╁┈╁┈╁┈╁┈╁           |                                                    | +                                                |                                                   |
| 1050                    |                           |                                                   | <b>.</b>                                         |                                                    | <del></del>                                      |                                                   |
| 900                     | <del>          -</del>    |                                                   |                                                  |                                                    | <del></del>                                      |                                                   |
| 750                     | <u> </u>                  |                                                   |                                                  |                                                    | <u> </u>                                         |                                                   |
| 600                     |                           |                                                   |                                                  |                                                    |                                                  |                                                   |
|                         |                           |                                                   |                                                  |                                                    |                                                  |                                                   |
| 450                     | <del>             -</del> | ╌ <mark>┢</mark> ┰╌┨┠╌┨║╌╏┠╌┨┠╌┨                  |                                                  |                                                    |                                                  |                                                   |
| 300                     | <del>             -</del> | ╌╟╌╢╌╢╌╢╌╢╌╢╌╢╌                                   |                                                  |                                                    |                                                  |                                                   |
| 150                     | ┟╌╁╌╁╌╁╌╁                 |                                                   | H-1 H-1 H-1 H-1 H-1                              |                                                    |                                                  | ┌╌╆╅╌┢╅╌┢╅╌┞╌╌┞╴                                  |
| _                       |                           |                                                   |                                                  |                                                    |                                                  | / <b>         </b>                                |