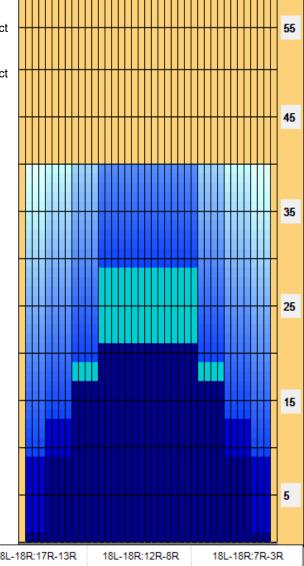

0.0 -7.9

30 21.0

46

37 9.3

0 7.9

17.1

62 13.2

| Item             | 3L-7L:18L-18R        | 8L-12L:18L-18R      | 13L-17L:18L-18R     | 18L-18R:17R-13R      | 18L-18R:12R-8R      | 18L-18R:7R-3R        |
|------------------|----------------------|---------------------|---------------------|----------------------|---------------------|----------------------|
| Description      | Outside Track:Middle | Middle Track:Middle | Inside Track:Middle | MIddle: Inside Track | Middle:Middle Track | Middle:Outside Track |
| Track Zone Ratio | 3.33                 | 1.56                | 1                   | 1                    | 1.56                | 3.33                 |