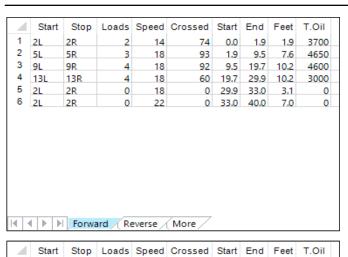

0

2

0

1 2L

2 13L

3 91

4 5L

5

6 2L

2L

2R

9R

5R

2R

2R

13R

30

14

14

14

10

10

Conditioner: Type In or Select One TransferType: Type In or Select One

Forward Reverse Combined Buff