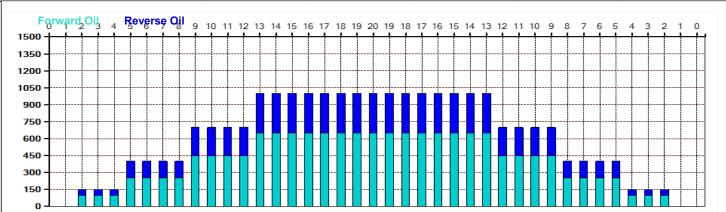

## Kegel Sport Series - SUNSET STRIP - 3240 (50 uL)

40 Feet Oil Pattern Distance: 40 Feet **Reverse Brush Drop:** Oil Per Board: 50 uL **Forward Oil Total:** 15.95 mL **Reverse Oil Total:** 8.75 mL **Volume Oil Total:** 24.7 mL Forward Boards Crossed: 319 Boards Reverse Boards Crossed: 175 Boards **Total Boards Crossed:** 494 Boards