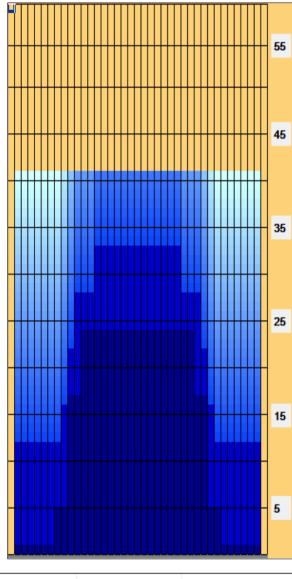

## White 2

Oil Pattern Distance: 41 Feet **Reverse Brush Drop:** 41 Feet Oil Per Board: 50 uL 14 mL 11.45 mL 25.45 mL **Forward Oil Total: Reverse Oil Total:** Volume Oil Total: Forward Boards Crossed: 280 Boards **Reverse Boards Crossed:** 229 Boards **Total Boards Crossed:** 509 Boards

|         | Start                            | Stop                            | Loads                     | Speed                   | Crossed                              | Start                        | End                          | Feet                         | T.Oil                                      |
|---------|----------------------------------|---------------------------------|---------------------------|-------------------------|--------------------------------------|------------------------------|------------------------------|------------------------------|--------------------------------------------|
| 1       | 2L                               | 2R                              | 2                         | 14                      | 74                                   | 0.0                          | 1.9                          | 1.9                          | 3700                                       |
| 2       | 8L                               | 8R                              | 2                         | 14                      | 50                                   | 1.9                          | 5.8                          | 3.9                          | 2500                                       |
| 3       | 10L                              | 10R                             | 2                         | 14                      | 42                                   | 5.8                          | 9.7                          | 3.9                          | 2100                                       |
| 4       | 10L                              | 10R                             | 3                         | 18                      | 63                                   | 9.7                          | 17.3                         | 7.6                          | 3150                                       |
| 5       | 12L                              | 12R                             | 3                         | 18                      | 51                                   | 17.3                         | 24.9                         | 7.6                          | 2550                                       |
| 6       | 2L                               | 2R                              | 0                         | 22                      | 0                                    | 24.9                         | 27.0                         | 2.1                          | 0                                          |
| 7       | 2L                               | 2R                              | 0                         | 26                      | 0                                    | 27.0                         | 34.0                         | 7.0                          | 0                                          |
| 8       | 2L                               | 2R                              | 0                         | 30                      | 0                                    | 34.0                         | 41.0                         | 7.0                          | 0                                          |
| 91      |                                  | 77 _                            |                           | W.borrown H             |                                      |                              |                              |                              |                                            |
| 4       | <b>↔</b>                         | Forwa                           | ard Re                    | everse                  | More                                 |                              |                              |                              |                                            |
| 4       | Start                            | Forward Stop                    |                           |                         | More Crossed                         | Start                        | End                          | Feet                         | T.Oil                                      |
| 1       |                                  | 51307                           |                           |                         | Crossed                              | Start<br>41.0                | End<br>33.0                  | Feet<br>-8.0                 |                                            |
| 7       | Start                            | Stop                            | Loads                     | Speed                   | Crossed<br>0                         | 41.0                         |                              |                              | 0                                          |
| 1       | Start<br>2L                      | Stop<br>2R                      | Loads<br>0                | Speed<br>30             | Crossed<br>0<br>26                   | 41.0                         | 33.0                         | -8.0                         | 1300                                       |
| 1 2     | Start<br>2L<br>14L               | Stop<br>2R<br>14R               | Loads<br>0<br>2           | Speed<br>30<br>18       | Crossed<br>0<br>26<br>57             | 41.0<br>33.0                 | 33.0<br>27.9                 | -8.0<br>-5.1                 | 1300<br>2850                               |
| 1 2 3   | Start<br>2L<br>14L<br>11L        | Stop<br>2R<br>14R<br>11R        | Loads<br>0<br>2           | Speed<br>30<br>18<br>14 | Crossed<br>0<br>26<br>57<br>63       | 41.0<br>33.0<br>27.9<br>22.0 | 33.0<br>27.9<br>22.0         | -8.0<br>-5.1<br>-5.9         | T.Oil<br>0<br>1300<br>2850<br>3150<br>2300 |
| 1 2 3 4 | Start<br>2L<br>14L<br>11L<br>10L | Stop<br>2R<br>14R<br>11R<br>10R | Loads<br>0<br>2<br>3<br>3 | Speed<br>30<br>18<br>14 | Crossed<br>0<br>26<br>57<br>63<br>46 | 41.0<br>33.0<br>27.9<br>22.0 | 33.0<br>27.9<br>22.0<br>16.1 | -8.0<br>-5.1<br>-5.9<br>-5.9 | 1300<br>2850<br>3150                       |