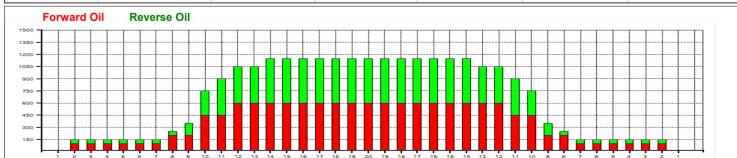

|         | Start                            | Stop                            | Loads                     | Speed                   | Crossed                              | Start                        | End                          | Feet                         | T.Oil                                      |
|---------|----------------------------------|---------------------------------|---------------------------|-------------------------|--------------------------------------|------------------------------|------------------------------|------------------------------|--------------------------------------------|
| 1       | 2L                               | 2R                              | 2                         | 14                      | 74                                   | 0.0                          | 1.9                          | 1.9                          | 3700                                       |
| 2       | 8L                               | 8R                              | 2                         | 14                      | 50                                   | 1.9                          | 5.8                          | 3.9                          | 2500                                       |
| 3       | 10L                              | 10R                             | 2                         | 14                      | 42                                   | 5.8                          | 9.7                          | 3.9                          | 2100                                       |
| 4       | 10L                              | 10R                             | 3                         | 18                      | 63                                   | 9.7                          | 17.3                         | 7.6                          | 3150                                       |
| 5       | 12L                              | 12R                             | 3                         | 18                      | 51                                   | 17.3                         | 24.9                         | 7.6                          | 2550                                       |
| 6       | 2L                               | 2R                              | 0                         | 22                      | 0                                    | 24.9                         | 27.0                         | 2.1                          | 0                                          |
| 7       | 2L                               | 2R                              | 0                         | 26                      | 0                                    | 27.0                         | 34.0                         | 7.0                          | 0                                          |
| 8       | 2L                               | 2R                              | 0                         | 30                      | 0                                    | 34.0                         | 41.0                         | 7.0                          | 0                                          |
| 91      |                                  | 77 _                            |                           | W.borrown H             |                                      |                              |                              |                              |                                            |
| 4       | <b>↔</b>                         | Forwa                           | ard Re                    | everse                  | More                                 |                              |                              |                              |                                            |
| 4       | Start                            | Forward Stop                    |                           |                         | More Crossed                         | Start                        | End                          | Feet                         | T.Oil                                      |
| 1       |                                  | 51307                           |                           |                         | Crossed                              | Start<br>41.0                | End<br>33.0                  | Feet<br>-8.0                 |                                            |
| 7       | Start                            | Stop                            | Loads                     | Speed                   | Crossed<br>0                         | 41.0                         |                              |                              | 0                                          |
| 1       | Start<br>2L                      | Stop<br>2R                      | Loads<br>0                | Speed<br>30             | Crossed<br>0<br>26                   | 41.0                         | 33.0                         | -8.0                         | 1300                                       |
| 1 2     | Start<br>2L<br>14L               | Stop<br>2R<br>14R               | Loads<br>0<br>2           | Speed<br>30<br>18       | Crossed<br>0<br>26<br>57             | 41.0<br>33.0                 | 33.0<br>27.9                 | -8.0<br>-5.1                 | 1300<br>2850                               |
| 1 2 3   | Start<br>2L<br>14L<br>11L        | Stop<br>2R<br>14R<br>11R        | Loads<br>0<br>2           | Speed<br>30<br>18<br>14 | Crossed<br>0<br>26<br>57<br>63       | 41.0<br>33.0<br>27.9<br>22.0 | 33.0<br>27.9<br>22.0         | -8.0<br>-5.1<br>-5.9         | T.Oil<br>0<br>1300<br>2850<br>3150<br>2300 |
| 1 2 3 4 | Start<br>2L<br>14L<br>11L<br>10L | Stop<br>2R<br>14R<br>11R<br>10R | Loads<br>0<br>2<br>3<br>3 | Speed<br>30<br>18<br>14 | Crossed<br>0<br>26<br>57<br>63<br>46 | 41.0<br>33.0<br>27.9<br>22.0 | 33.0<br>27.9<br>22.0<br>16.1 | -8.0<br>-5.1<br>-5.9<br>-5.9 | 1300<br>2850<br>3150                       |