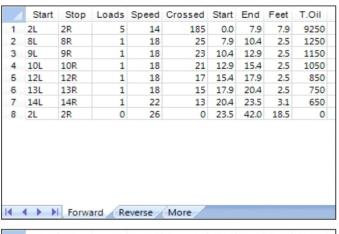

| H.  | ← → ▶  Forward Reverse More |      |        |       |         |       |      |      |       |   |  |  |
|-----|-----------------------------|------|--------|-------|---------|-------|------|------|-------|---|--|--|
|     |                             |      |        |       |         |       |      |      |       | _ |  |  |
| A   | Start                       | Stop | Loads  | Speed | Crossed | Start | End  | Feet | T.Oil |   |  |  |
| 1   | 2L                          | 2R   | 0      | 30    | 0       | 42.0  | 33.0 | -9.0 | 0     |   |  |  |
| 2   | 11L                         | 11R  | 2      | 22    | 38      | 33.0  | 26.8 | -6.2 | 1900  |   |  |  |
| 3   | 10L                         | 10R  | 3      | 22    | 63      | 26.8  | 17.5 | -9.3 | 3150  |   |  |  |
| 4   | 9L                          | 9R   | 3      | 18    | 69      | 17.5  | 9.9  | -7.6 | 3450  |   |  |  |
| 5   | 8L                          | 8R   | 2      | 18    | 50      | 9.9   | 4.8  | -5.1 | 2500  |   |  |  |
| 6   | 2L                          | 2R   | 0      | 14    | 0       | 4.8   | 0.0  | -4.8 | 0     |   |  |  |
|     |                             |      |        |       |         |       |      |      |       |   |  |  |
|     |                             |      |        |       |         |       |      |      |       |   |  |  |
|     |                             |      |        |       |         |       |      |      |       |   |  |  |
|     |                             |      |        |       |         |       |      |      |       |   |  |  |
|     |                             |      |        |       |         |       |      |      |       |   |  |  |
|     |                             |      |        |       |         |       |      |      |       |   |  |  |
|     |                             |      |        |       |         |       |      |      |       |   |  |  |
|     |                             |      |        |       |         |       |      |      |       |   |  |  |
|     |                             |      |        |       |         |       |      |      |       |   |  |  |
| M   | 4 6 6                       | Form | and De | werse | More    |       |      |      |       |   |  |  |
| 100 | Forward Reverse More        |      |        |       |         |       |      |      |       |   |  |  |