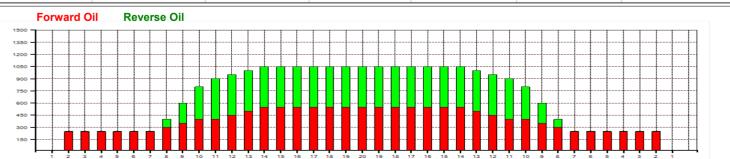

## **BNC Masters 2020**

Oil Pattern Distance: 42 Feet 42 Feet Oil Per Board: 50 uL **Reverse Brush Drop:** 14.95 mL 25.95 mL **Forward Oil Total: Reverse Oil Total:** 11 mL Volume Oil Total: Forward Boards Crossed: 299 Boards **Reverse Boards Crossed:** 220 Boards **Total Boards Crossed:** 519 Boards