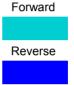

## **BNC Masters 2020**

Oil Pattern Distance: 42 Feet 42 Feet Oil Per Board: 50 uL **Reverse Brush Drop:** 14.95 mL 25.95 mL **Forward Oil Total: Reverse Oil Total:** 11 mL Volume Oil Total: Forward Boards Crossed: 299 Boards **Reverse Boards Crossed:** 220 Boards **Total Boards Crossed:** 519 Boards