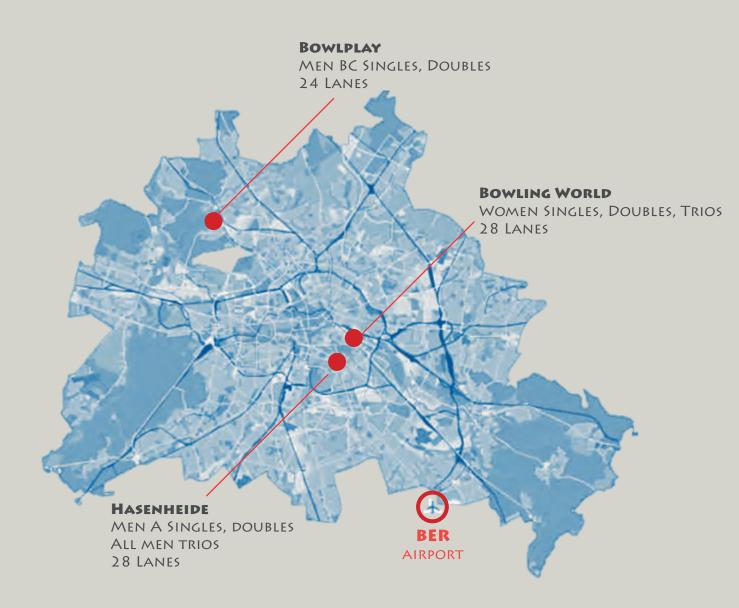

TOGETHER WITH THE BERLIN BOWLING FEDERATION, WE WILL DO EVERYTHING POSSIBLE TO ENSURE THAT THE PARTICIPANTS BOWLING AT BOWLPLAY, HASENHEIDE AND BOWLING WORLD WILL FEEL AT HOME AND ENJOY A FAIR COMPETITION. WE LOOK VERY MUCH FORWARD TO SEEING THE BEST FEMALE AND MALE SENIOR BOWLERS FROM ACROSS EUROPE.

BUS SHUTTLES WILL LINK EVERY HOTEL WITH EVERY BOWLING CENTRE.

### **BOWLPLAY**

MEN BC SINGLES, DOUBLES

24 BRUNSWICK LANES

AM BORSIGTURM 2 13507 BERLIN

TEL. +49 30 43035050 INFO@BOWLPLAY-BERLIN.DE

WWW.BOWLPLAY-BERLIN.DE

### **NEUE CITY BOWLING HASENHEIDE**

MEN A SINGLES, DOUBLES & ALL MEN TRIOS

HOST OF THE EUROPEAN WOMEN CHAMPIONSHIPS 2014

28 BRUNSWICK LANES

HASENHEIDE 108 10967 BERLIN

TEL. +49 30 6222038

OBST@BOWLING-HASENHEIDE.DE

#### **BOWLING WORLD**

WOMEN SINGLES, DOUBLES, TRIOS

OPENED IN 2018

28 BRUNSWICK LANES

MERCEDES PLATZ 10243 BERLIN

Tel. +49 30 81825900 BERLIN@BOWLINGWORLD.DE

BERLIN.BOWLINGWORLD.DE

BUS SHUTTLES WILL LINK EVERY HOTEL WITH EVERY BOWLING CENTRE.