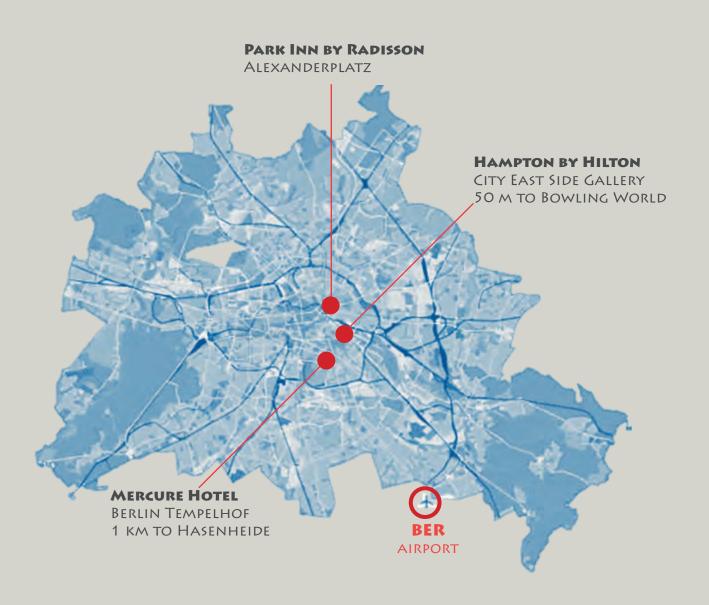

### PARK INN BY RADISSON \*\*\*\*

ALEXANDERPLATZ 7, 10178 BERLIN

WWW.PARKINN-BERLIN.DE

SPECIAL ROOM RATES AVAILABLE WHEN USING THE ESBC 2022 BOOKING FORM:

STANDARD SINGLE

STANDARD DOUBLE

CITY VIEW SINGLE

CITY VIEW DOUBLE

### **HAMPTON BY HILTON**

ALL ROOMS WITH AIR CONDITION

MILDRED-HARNACK-STR. 15, 10243 BERLIN

WWW.HILTON.COM/EN/HOTELS/BERMUHX-HAMPTON-BERLIN-CITY-EAST-SIDE-GALLERY/

SPECIAL ROOM RATES AVAILABLE WHEN BOOKING THROUGH THE ESBC 2022 ORGANIZER:

166,45 €

JUNIOR SUITE DOUBLE

176,45 €

ALL ROOM RATES PER NIGHT INCL. BREAKFAST AND INCL. BERLIN CITY TAX

**MERCURE HOTEL BERLIN TEMPELHOF** \*\*\*\*

HERMANNSTR. 214-216, 12049 BERLIN

WWW.MERCURE.COM/1894

SPECIAL ROOM RATES AVAILABLE WHEN BOOKING THROUGH THE ESBC 2022 ORGANIZER: