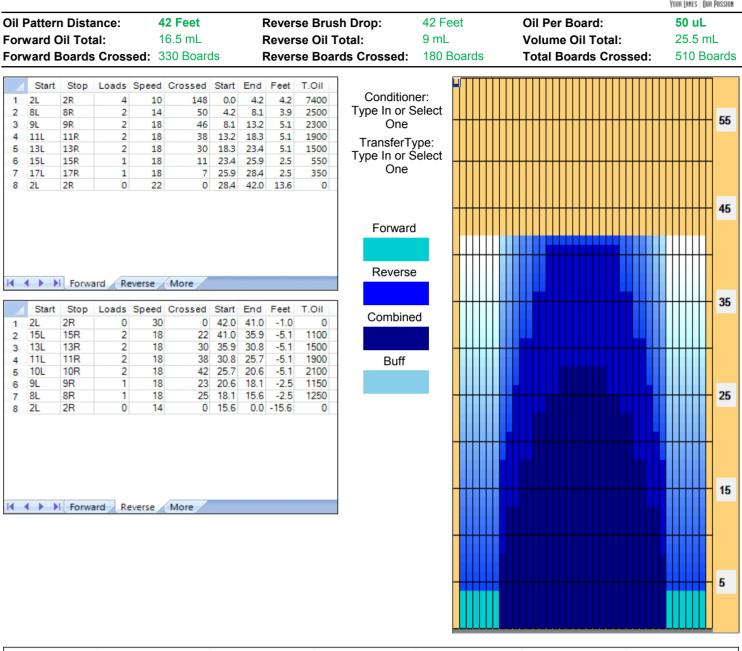

## BDA 42 SWEBOWL 2022





| Item                    |    | 3L-7L:18L-18R<br>Outside Track:Middle<br>6 |             |    |   |   |    | 8L-12L:18L-18R      |          |          |          |    |          |                     | 13L-17L:18L-18R |          |    |    |    |                      | 18L-18R:17R-13R |    |    |    |                     |          | 18L-18R:12R-8R |   |          |   |                      | 18L-18R:7R-3R |          |     |          |   |  |  |
|-------------------------|----|--------------------------------------------|-------------|----|---|---|----|---------------------|----------|----------|----------|----|----------|---------------------|-----------------|----------|----|----|----|----------------------|-----------------|----|----|----|---------------------|----------|--------------